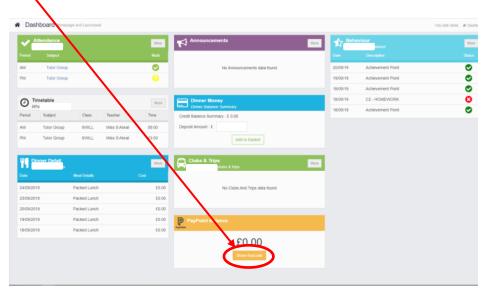

## Paying via PayPoint:

If you do not want to make online payments via MCAS you can access your PayPoint barcode on your account.

1. Once on your Dashboard please click 'Show Barcode' as shown below.

This will then bring up a unique barcode linked to your MCAS account that you can use to scan at any PayPoint shop. Please allow 48 hours for the payment to appear on to your account. Once the payment is showing, you can then pay for Clubs/Trips via the methods above and simply clicking 'use PayPoint balance' at checkout.