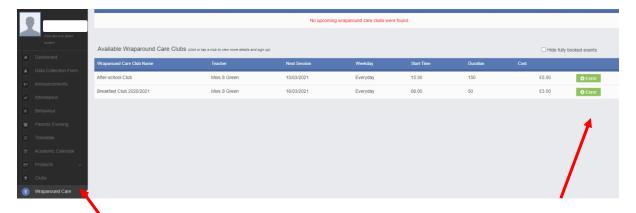

1. Select wraparound care and available wraparound care clubs will show. Click enrol.

2. This screen will then appear. Here you can select your days. Once selected, click proceed and make payment.