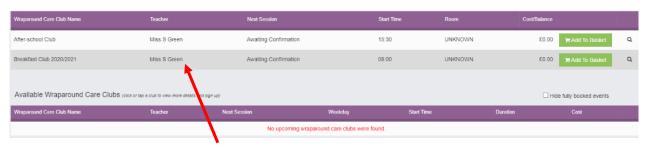

#### **Booking onto After-School Club (Wraparound care):**

To ensure that we have sufficient numbers of staff to look after your children on a daily basis we now require you to book your places in advance. We will be able to accommodate 20 children after-school. After-school club is £5.50.

1. Select wraparound care and available wraparound care clubs will show. Click enrol.

2. This screen will then appear. Here you can select your days. Once selected, click proceed and make payment.