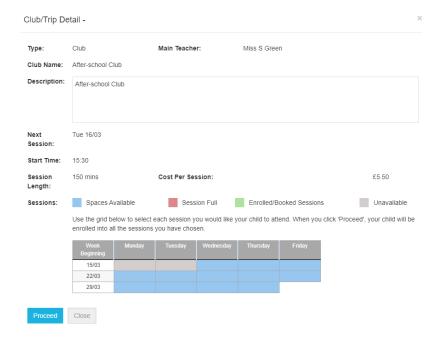

#### **Booking onto After-School Club (Wraparound care):**

To ensure that we have sufficient numbers of staff to look after your children on a daily basis we now require you to book your places in advance. We will be able to accommodate 20 children after-school. After-school club is £5.50.

1. Select wraparound care and available wraparound care clubs will show. Click enrol.

2. This screen will then appear. Here you can select your days. Once selected, click proceed and make payment.