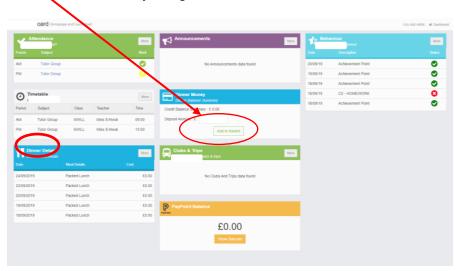

## **Paying for School Dinners:**

1. You can make payments for School Dinners by entering your dinner balance into the 'Dinner Money' widget as shown below and click 'Add to Basket'.

2. You can access your basket via the