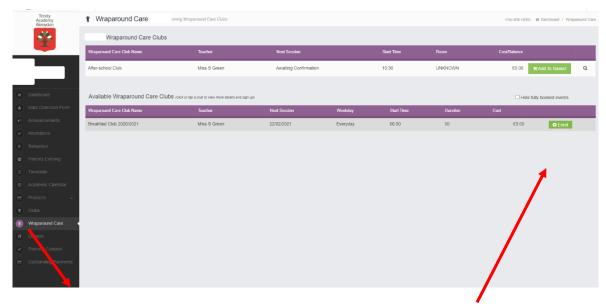

## **Booking onto Breakfast Club (Wraparound care):**

To ensure that we have sufficient numbers of staff to look after your children on a daily basis we now require you to book your places in advance. We will be able to accommodate 20 children each morning. Breakfast club is £3.00.

1. Select wraparound care down the left hand side and click enrol if your child isn't already.

2. Click on breakfast club.

3. This screen will then appear. Here you can select your days. Once selected, click proceed and make payment.