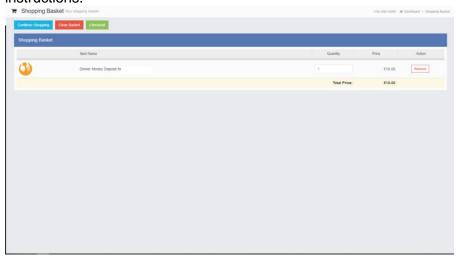

## **Paying for School Dinners:**

1. You can make payments for School Dinners by entering your dinner balance into the 'Dinner Money' widget as shown below and click 'Add to Basket'.

2. You can access your basket via the

3. Once you are happy with your amount, please click 'Checkout' and follow payment instructions.