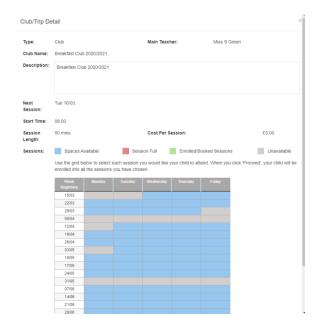

1. Select wraparound care down the left hand side and click enrol if your child isn't already.

2. Click on breakfast club.

3. This screen will then appear. Here you can select your days. Once selected, click proceed and make payment.