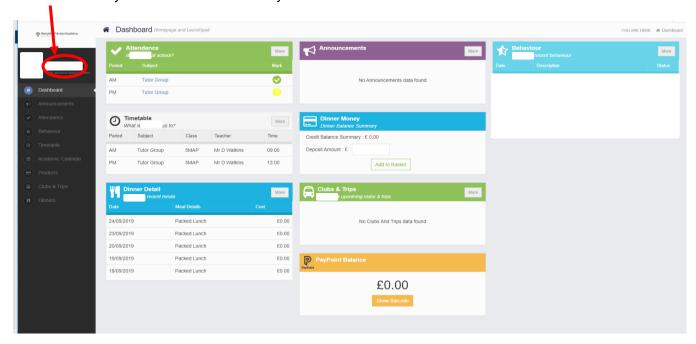

## **Linking Siblings:**

If you have siblings in school and need to switch accounts, please click on your child's name in the left hand corner of your Dashboard as shown below. This will then bring up a drop down menu for you to select which child you would like to view.